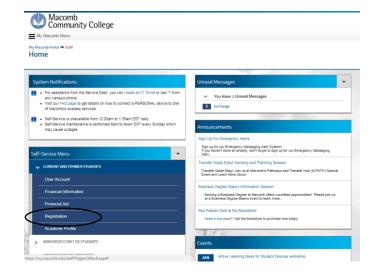

Once logged into My Macomb, choose Current and Former Students then choose Registration.