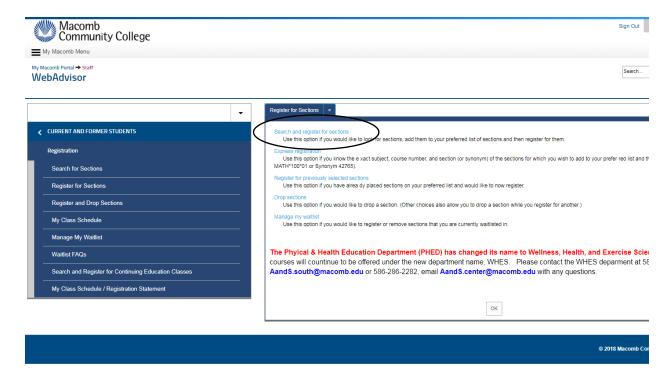

#### Then choose **Register for Sections**.

Rev 02/13/2018, lvr Page **2** of **6** 

On the right side, click on Search and register for sections.

Use the dropdown menu to choose the **Term** and **Subject**. If the **Course Number** and **Section**Number are known, enter them in the appropriate spots. *Do not use the "Course Level" dropdown menu*. Use the **Go Back** button instead of the Brower's window Back Button.