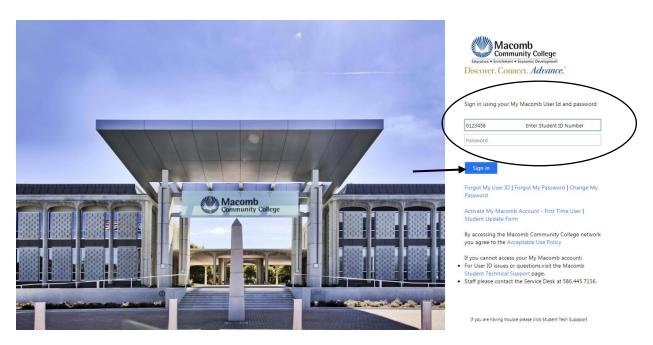

To sign in to My Macomb go to <a href="https://www.macomb.edu/">https://www.macomb.edu/</a> then click on My Macomb Sign-In.

Enter your Student ID number and password. Then click Sign in.

Rev 02/13/2018, lvr Page **1** of **6** 