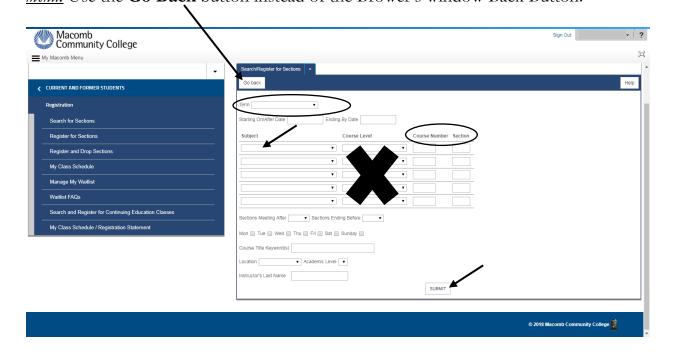

#### Then choose **Register for Sections**.

Rev 02/13/2018, lvr Page **2** of **6** 

On the right side, click on Search and register for sections.

Use the dropdown menu to choose the **Term** and **Subject**. If the **Course Number** and **Section**Number are known, enter them in the appropriate spots. *Do not use the "Course Level" dropdown menu*. Use the **Go Back** button instead of the Brower's window Back Button.

Rev 02/13/2018, lvr Page **3** of **6** 

The class selections can be narrowed down by choosing **Days of the week**, **Location**, and or **Instructor's Last Name**, but these fields are not required. Then click **Submit**.