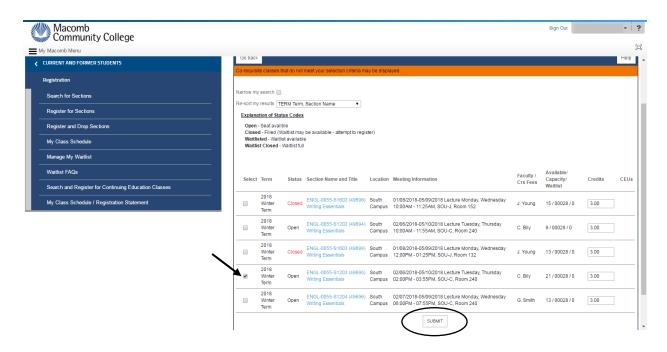

Rev 02/13/2018, lvr Page **3** of **6** 

The class selections can be narrowed down by choosing **Days of the week**, **Location**, and or **Instructor's Last Name**, but these fields are not required. Then click **Submit**.

Once the class options are displayed, choose the class that will fit your schedule by clicking the checkbox under **Select**. Then click **Submit**.

Rev 02/13/2018, lvr Page **4** of **6** 

The next screen will be the Register and Drop Sections page. Check the checkbox to agree to the