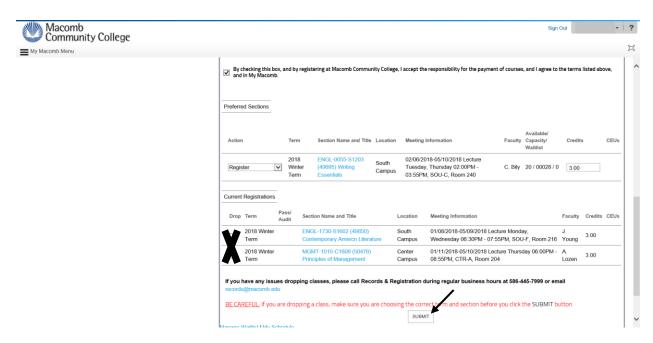

Terms and Conditions. Terms and Conditions must be checked in order to register for class.

Change the dropdown field under Action to Register. Do not check any boxes next to Current

**Registration** because that will remove any checked class from your class schedule. Then click **Submit**.