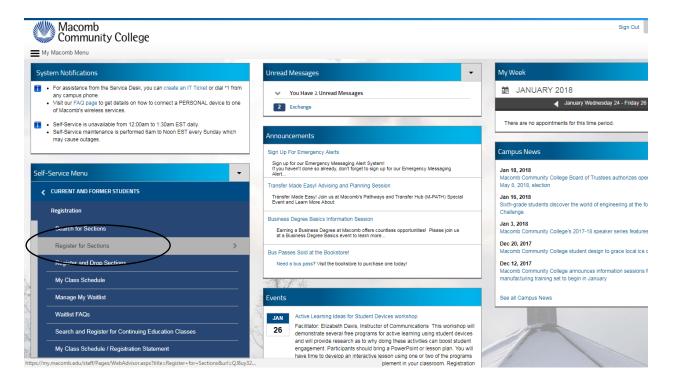

Once logged into My Macomb, choose Current and Former Students then choose Registration.

#### Then choose **Register for Sections**.

Rev 02/13/2018, lvr Page **2** of **6** 

On the right side, click on Search and register for sections.

Use the dropdown menu to choose the **Term** and **Subject**. If the **Course Number** and **Section**Number are known, enter them in the appropriate spots. *Do not use the "Course Level" dropdown menu*. Use the **Go Back** button instead of the Brower's window Back Button.