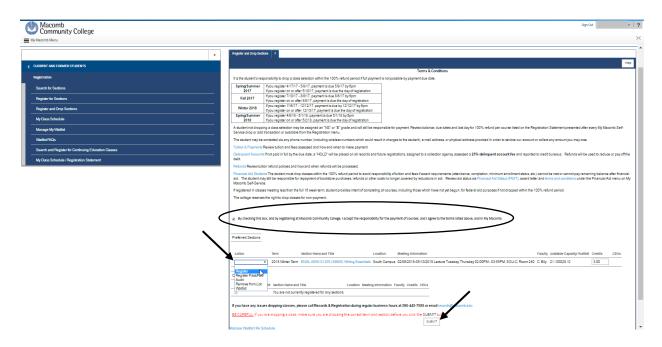

Once the class options are displayed, choose the class that will fit your schedule by clicking the checkbox under **Select**. Then click **Submit**.

Rev 02/13/2018, lvr Page **4** of **6** 

The next screen will be the Register and Drop Sections page. Check the checkbox to agree to the

Terms and Conditions. Terms and Conditions must be checked in order to register for class.

Change the dropdown field under Action to Register. Do not check any boxes next to Current

**Registration** because that will remove any checked class from your class schedule. Then click **Submit**.