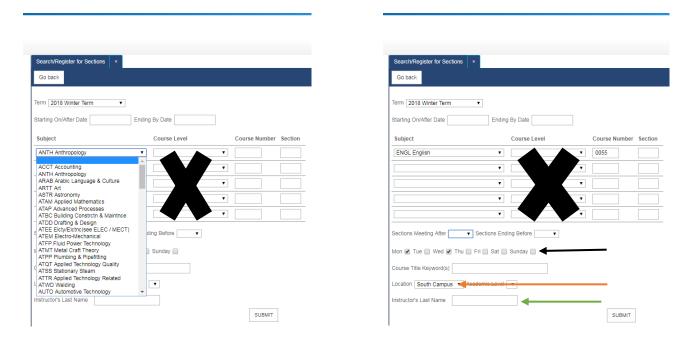

#### Then choose **Register for Sections**.

Rev 02/13/2018, lvr Page **2** of **6** 

On the right side, click on Search and register for sections.

Use the dropdown menu to choose the **Term** and **Subject**. If the **Course Number** and **Section**Number are known, enter them in the appropriate spots. *Do not use the "Course Level" dropdown menu*. Use the **Go Back** button instead of the Brower's window Back Button.

Rev 02/13/2018, lvr Page **3** of **6** 

The class selections can be narrowed down by choosing **Days of the week**, **Location**, and or **Instructor's Last Name**, but these fields are not required. Then click **Submit**.