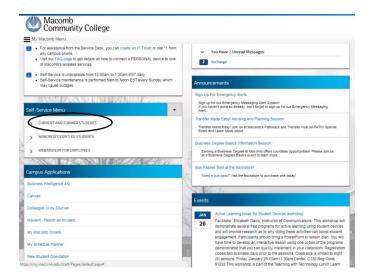

Once logged into My Macomb, choose Current and Former Students then choose Registration.