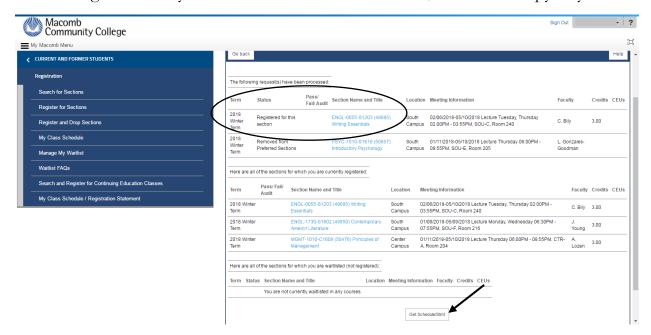

Rev 02/13/2018, lvr Page **5** of **6** 

You are registered for your class. Click on Get Schedule/Stmt for a copy of your invoice.

Print your Schedule/Statement by right-clicking the mouse, and then choose Print.

Click **Sign Out** after Registration Statement prints.

Rev 02/13/2018, lvr Page **6** of **6**