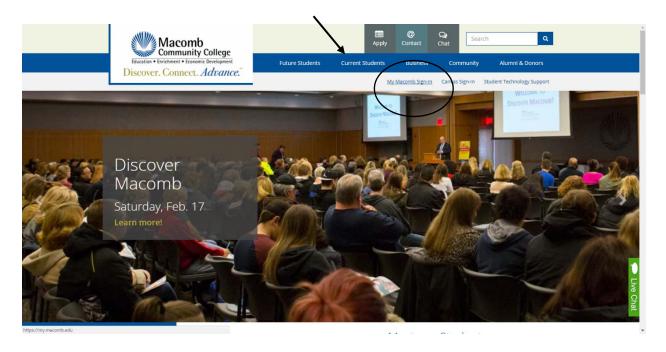

To sign in to My Macomb go to <a href="https://www.macomb.edu/">https://www.macomb.edu/</a> then click on My Macomb Sign-In.

Enter your Student ID number and password. Then click Sign in.

Rev 02/13/2018, lvr Page **1** of **6** 